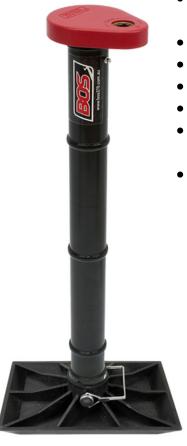

#### **BOS 3 Rib Jockey Unit**

- Easy to lift your drawbar up using drill or handle
- Longer travel option for higher drawbars
- Add extra length with pipe extensions
- Leave it on while you travel
- Will fit most 50mm clamp systems
- OR add a BOS mounting & 50mm clamp system to your RHS
- 360×30° swivel base plate will adjust to uneven ground