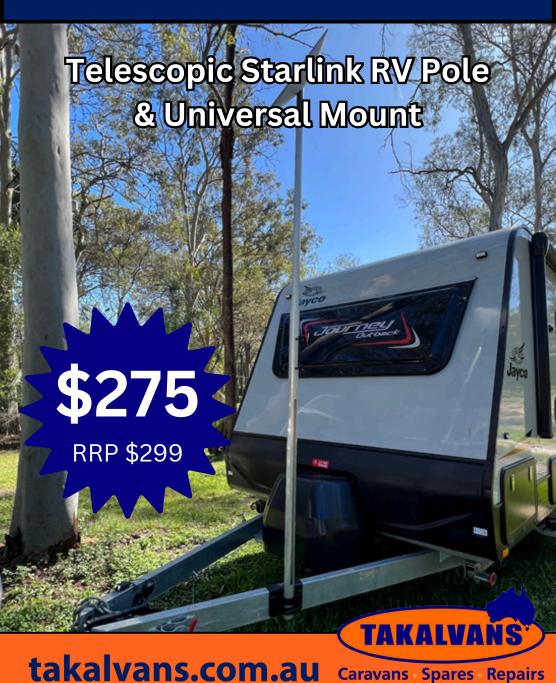

#### **BOS 3 Rib Jockey Unit**



- Easy to lift your drawbar up using drill or handle
- Longer travel option for higher drawbars
- Add extra length with pipe extensions
- Leave it on while you travel
- Will fit most 50mm clamp systems
- OR add a BOS mounting & 50mm clamp system to your RHS
- 360×30° swivel base plate will adjust to uneven ground





## **Safety Dave Tyre Pressure Monitors**



4 sensor - \$369 (Save \$30) 8 sensor \$479 (Save \$35.15)





#### **Supex Pole Carrier - 2m Black**



Save space in the boot and trailer whilst getting the long, bulky items with the potential to break if not stored properly, neatly tucked away. Have no fear of damaged or tangled fishing rods and be assured that all your tent poles will get to your destination in one piece.



takalvans.com.au

**Caravans Spares Repairs** 

#### **Supex Steel Directors Chair**



Steel directors chair with folding table and cup holder on the side.



# Aqua Kem Blue Sachets (15 pack)