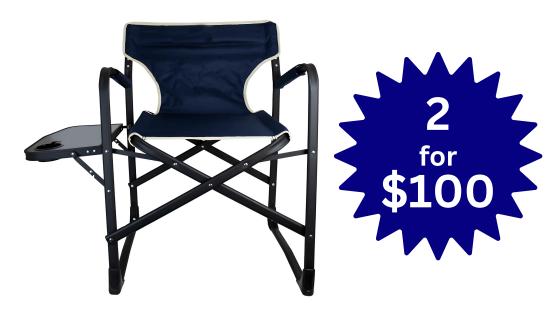

#### **Supex Steel Directors Chair**

Steel directors chair with folding table and cup holder on the side.