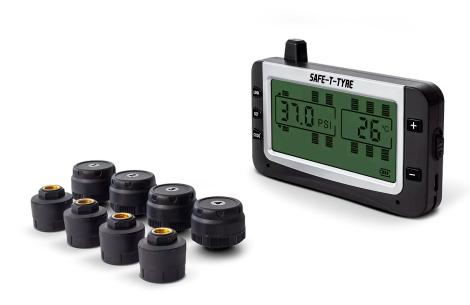

## **Safety Dave Tyre Pressure Monitors**

4 sensor - \$369 (Save \$30) 8 sensor \$479 (Save \$35.15)