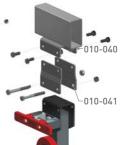

### KIT INCLUDES

- 010-002 Base Plate U Bracket UV-Stabilised (HDFR) Nylon
- 020-007 2pc Drive Set

010-041 **BOLT THROUGH** 

\$60 \$

010-040 WELD ON

All prices are RRP, do not include delivery and are subject to change without notice. Please refer to bos370.com.au to confirm current pricing, or contact us for a quote.