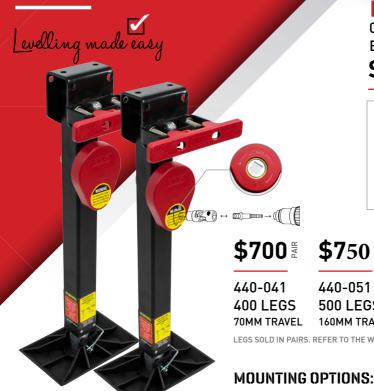

WE ALSO RECOMMEND

020-023 100mm **EXTENSIONS** 

\$40 \( \)

\$700 \( \frac{\text{Y}}{2} \) \$750 \( \text{Y} \)

440-041 **400 LEGS** 70MM TRAVEL

440-051 **500 LEGS** 160MM TRAVEL \$800 ₹

440-061 **600 LEGS** 240MM TRAVEL

LEGS SOLD IN PAIRS. REFER TO THE WEBSITE FOR CORRECT SIZING

#### BENEFITS

- Replaces your existing square stabiliser legs
- Powerful enough to lift your van or trailer off the ground to change a flat tyre or insert wheel supports
- Choice of 30° or 90° positions
- Operate easily by hand or cordless drill with drive set thanks to the patented BOS gearbox
- Unique patented BOS PUSH/PULL Handle makes release & positioning easy
- Weight is transferred to the base (NOT onto the pivot bolt)
- High quality components for extended life
- temperature rated grease withstands extremes of hot and cold
- steel caged bearings
- · heavy duty, rust proof gears
- UV stable plastics
- Large base plate can be angled and rotated for maximum stability
- Extensions available for extra height when needed