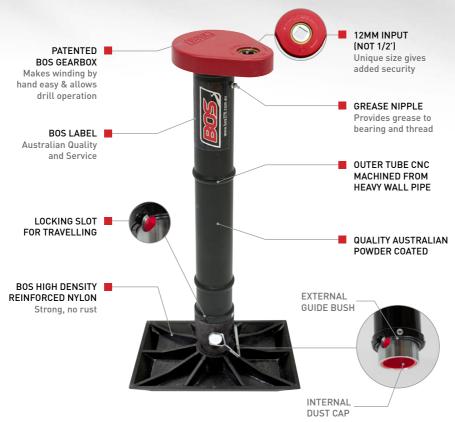

#### BENEFITS

- Replaces your existing square stabiliser legs
- Powerful enough to lift your van or trailer off the ground to change a flat tyre or insert wheel supports
- Choice of 30° or 90° positions
- Operate easily by hand or cordless drill with drive set thanks to the patented BOS gearbox
- Unique patented BOS PUSH/PULL Handle makes release & positioning easy
- Weight is transferred to the base (NOT onto the pivot bolt)
- High quality components for extended life
- temperature rated grease withstands extremes of hot and cold
- steel caged bearings
- · heavy duty, rust proof gears
- UV stable plastics
- Large base plate can be angled and rotated for maximum stability
- Extensions available for extra height when needed