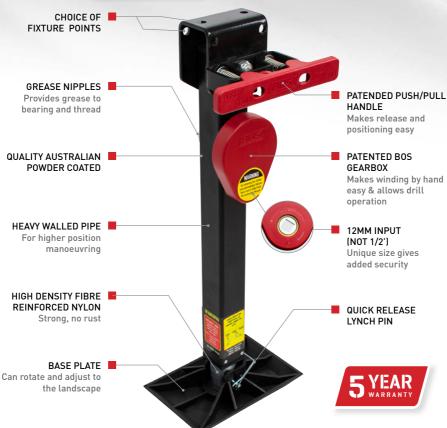

#### BENEFITS

- Replaces your existing square stabiliser legs
- Powerful enough to lift your van or trailer off the ground to change a flat tyre or insert wheel supports
- Choice of 30° or 90° positions
- Operate easily by hand or cordless drill with drive set thanks to the patented BOS gearbox
- Unique patented BOS PUSH/PULL Handle makes release & positioning easy
- Weight is transferred to the base (NOT onto the pivot bolt)
- High quality components for extended life
- temperature rated grease withstands extremes of hot and cold
- steel caged bearings
- · heavy duty, rust proof gears
- UV stable plastics
- Large base plate can be angled and rotated for maximum stability
- Extensions available for extra height when needed