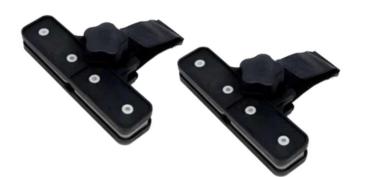

## Aussie Traveller Max Awning De-Flappers (Pair)

Compact & easy way to stabilise your awning & protect the fabric from wind damage.

takalvans.com.au Cara

**Caravans Spares Repairs** 

RRP \$50.0C