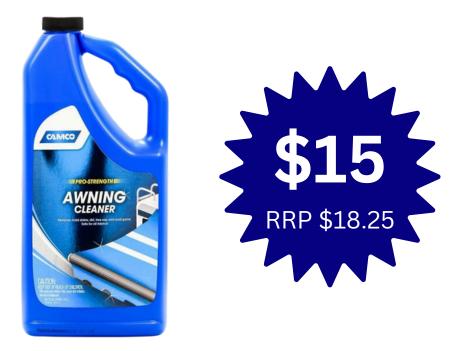

Caravans Spares Repairs



## Supex Levelling Ramps & Chocks (Single & Tandem Axle)





## Aussie Traveller Max Awning De-Flappers (Pair)



Compact & easy way to stabilise your awning & protect the fabric from wind damage.

takalvans.com.au Cara

**Caravans Spares Repairs** 

RRP \$50.0C



## **Tear Aid Vinyl Repair**

Tear-Aid Green instant repair system is suited for vinyl and vinyl-coated products. Rips & tears on any vinyl surface are no longer a dreaded problem if you have this Tear-aid instant repair system on hand.

RRP \$35.40

takalvans.com.au Caravans

VINY

AR-AID

VINYL REPAIR

SEE-THRU

PATCH

TYPE

FIXES

Inflatables Seats

Cushions RV Awnings Pool Liners Pool Toys Vinyl Tents

**Boat Towables** 

Aattresses

Caravans Spares Repairs



# Camco Pro-Strength Awing Cleaner





#### takalvans.com.au Carav