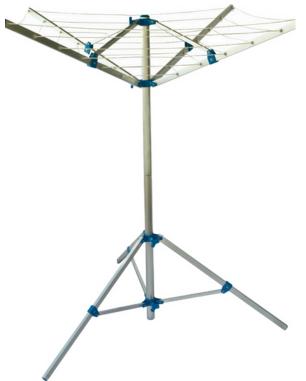

#### **Supex Portable Clothes Airer**

Collapsible multipurpose clothes airer,
umbrella style with trileg design for stability.
Great clothes hanging
solution for drying
clothes whilst travelling,
especially if you're
unsure if you will be
permitted to hang lines
between trees at your
campsite.