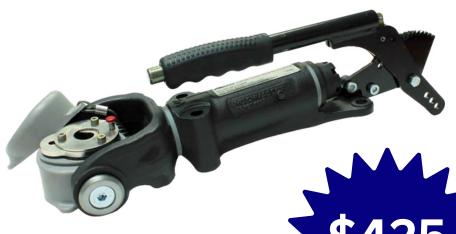

## Cruisemaster DO35 V3 Plus All-Terrain Coupling

 Patented "Checklock" Gen.2
 Dust Cap & Bumper for an easy, secure seaL

 Improved Bumper molding gives the from reflector strip improved staying power.

 Rear support webbing allows for mounting upside down on the underside of the drawbar.