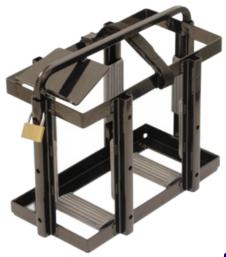

#### **Ark Jerry Can Holder**

- Heavy duty powder coated holder.
- Mounting points all four sides and base.
- Rubber protector pads all four sides and base.

takalvans.com.au

**Caravans Spares Repairs** 