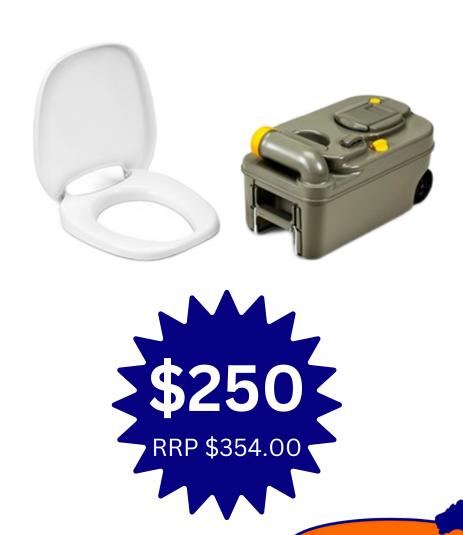

## Cruisemaster DO35 V3 Plus All-Terrain Coupling



 Patented "Checklock" Gen.2
 Dust Cap & Bumper for an easy, secure seaL

 Improved Bumper molding gives the from reflector strip improved staying power.

 Rear support webbing allows for mounting upside down on the underside of the drawbar.





#### **Thetford C200 Toilet Cassette**



## Milenco Grand Aero 4 Towing Mirrors



The Grand Aero 4 Mirror it enables you to see the top and bottom of your caravan so you can avoid hazards, such as low trees branches, sign posts sticking out etc. High quality product, manufactured with the best materials.

\$180 RRP \$208.95

takalvans.com.au

**Caravans Spares Repairs** 

## Ampfibian 15A to 10A Power Adaptor

The Ampfibian RV-PLUS
Power Adaptor is
specifically designed for
caravans/motor homes,
allowing you to connect
your 15A caravan to any
domestic 10A power supply.





#### **Ark Jerry Can Holder**



- Heavy duty powder coated holder.
- Mounting points all four sides and base.
- Rubber protector pads all four sides and base.



takalvans.com.au

**Caravans Spares Repairs** 

#### **Supex Portable Clothes Airer**



Colla