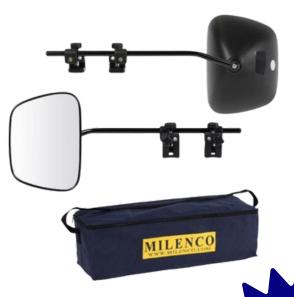

## Milenco Grand Aero 4 Towing Mirrors

The Grand Aero 4 Mirror it enables you to see the top and bottom of your caravan so you can avoid hazards, such as low trees branches, sign posts sticking out etc. High quality product, manufactured with the best materials.