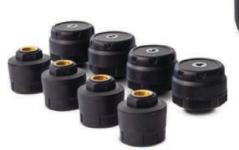

#### **Safety Dave Tyre Pressure** Monitoring Systems - 4 & 8 Sensor

- Up to 80 hours battery life for LCD monitor
- **Detects between 8 and 218 PSI**
- Simple installation (see video below)
- Anti-theft tyre sensors
- Fast leakage alerts
- Adjustable tyre pressure alert levels
- 200m Long Range