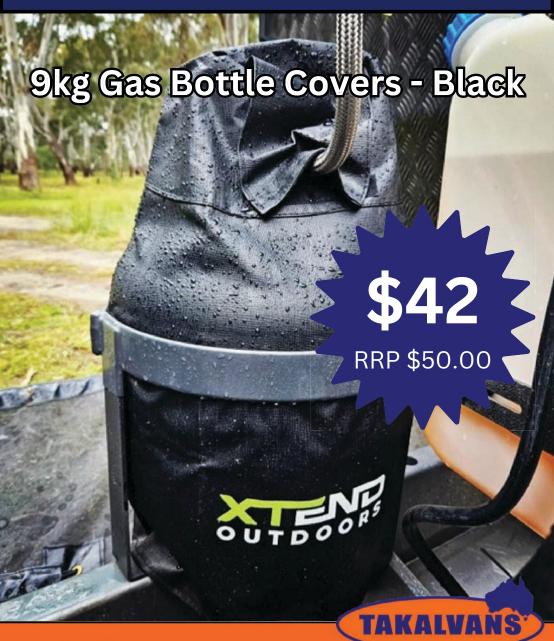

#### **Safety Dave Tyre Pressure** Monitoring Systems - 4 & 8 Sensor





- Up to 80 hours battery life for LCD monitor
- **Detects between 8 and 218 PSI**
- Simple installation (see video below)
- Anti-theft tyre sensors
- Fast leakage alerts
- Adjustable tyre pressure alert levels
- 200m Long Range



taka vans.com.au Caravans Spares Repairs



#### TRA 5 Step Collapsible Ladder

Lightweight, compact, and incredibly strong, this ladder is a perfect choice when storage space is limited or when accessing rooftops seems impossible.







#### New Age Kitchen Organiser











takalvans.com.au

**Caravans Spares Repairs** 

# Camco RV Awning Repair Tape (7.6cm wide x 4.57m long)