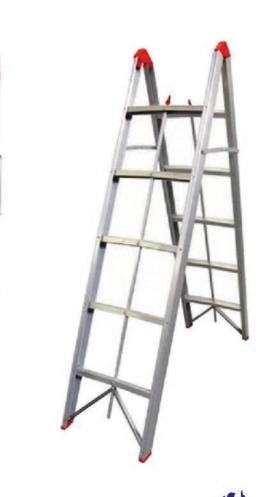

#### TRA 5 Step Collapsible Ladder

Lightweight, compact, and incredibly strong, this ladder is a perfect choice when storage space is limited or when accessing rooftops seems impossible.