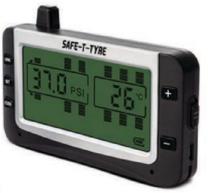

#### **Safety Dave Tyre Pressure** Monitoring Systems - 4 & 8 Sensor

- Up to 80 hours battery life for LCD monitor
- **Detects between 8 and 218 PSI**
- Simple installation (see video below)
- Anti-theft tyre sensors
- Fast leakage alerts
- Adjustable tyre pressure alert levels
- 200m Long Range