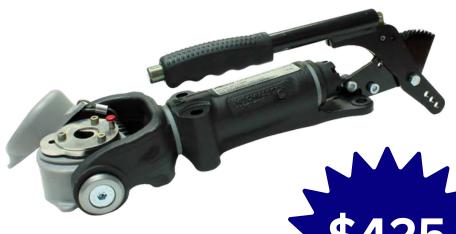

# Cruisemaster DO35 V3 Plus All-Terrain Coupling

 Patented "Checklock" Gen.2
Dust Cap & Bumper for an easy, secure seaL

 Improved Bumper molding gives the from reflector strip improved staying power.

 Rear support webbing allows for mounting upside down on the underside of the drawbar.