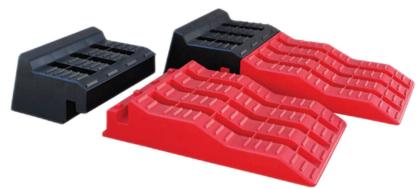

#### Explore 3 Step Levelling Ramps (Pair)

Super strong, they're able to raise a wheel up to 100mm! They feature an extra wide tread to cater for tyre widths of up to 250mm and are lightweight at just 1.8kg each.