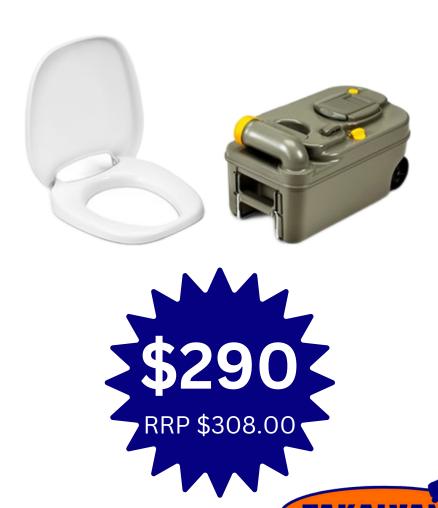

#### **Dometic Dust Reduction System**



Through its smart design, the Dometic Dust Reduction System minimises the amount of dust, harmful airborne particles and pollens that can enter your caravan and remain suspended in the air for an extended time after stopping.



#### Trail-a-mate Jack







# Cruisemaster DO35 V3 Plus All-Terrain Coupling



 Patented "Checklock" Gen.2
Dust Cap & Bumper for an easy, secure seaL

 Improved Bumper molding gives the from reflector strip improved staying power.

 Rear support webbing allows for mounting upside down on the underside of the drawbar.





#### Sog Toilet Ventilation Kits



# Freshen up kit for C200 Toilet



#### Explore 3 Step Levelling Ramps (Pair)



Super strong, they're able to raise a wheel up to 100mm! They feature an extra wide tread to cater for tyre widths of up to 250mm and are lightweight at just 1.8kg each.