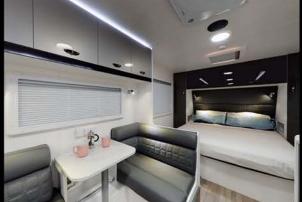

## **INTERNAL FEATURES**

• LED STRIP LIGHTING ABOVE OVERHEADS IN KITCHEN & DINETTE

VISCOUNT

- STYLISH PREMIUM UPHOLSTERY DESIGN
- FULL PADDED BED HEAD

DREMIUM

VISCOUNT this is living.

- DUAL-COLOUR CUPBOARD DOORS\*
- VISCOUNT'S SUPERIOR SLIDE OUT FOOTRESTS

\*OHC Cupboard Doors in Kitchen & Dinette in one colour. All other doors in alternating colour.