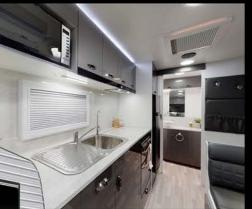

## **INTERNAL FEATURES**

• LED STRIP LIGHTING ABOVE OVERHEADS IN KITCHEN & DINETTE

VISCOUNT

- STYLISH PREMIUM UPHOLSTERY DESIGN
- FULL PADDED BED HEAD

DREMIUM

VISCOUNT this is living.

- DUAL-COLOUR CUPBOARD DOORS\*
- VISCOUNT'S SUPERIOR SLIDE OUT FOOTRESTS

\*OHC Cupboard Doors in Kitchen & Dinette in one colour. All other doors in alternating colour.