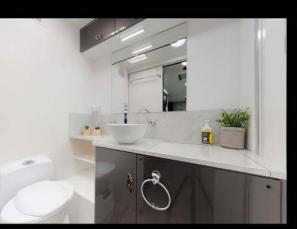

## **INTERNAL FEATURES**

• LED STRIP LIGHTING ABOVE OVERHEADS IN KITCHEN & DINETTE

VISCOUNT

- STYLISH PREMIUM UPHOLSTERY DESIGN
- FULL PADDED BED HEAD

DREMIUM

VISCOUNT this is living.

- DUAL-COLOUR CUPBOARD DOORS\*
- VISCOUNT'S SUPERIOR SLIDE OUT FOOTRESTS

\*OHC Cupboard Doors in Kitchen & Dinette in one colour. All other doors in alternating colour.