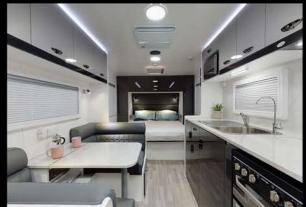

## **INTERNAL FEATURES**

• LED STRIP LIGHTING ABOVE OVERHEADS IN KITCHEN & DINETTE

VISCOUNT

- STYLISH PREMIUM UPHOLSTERY DESIGN
- FULL PADDED BED HEAD

DREMIUM

VISCOUNT this is living.

- DUAL-COLOUR CUPBOARD DOORS\*
- VISCOUNT'S SUPERIOR SLIDE OUT FOOTRESTS

\*OHC Cupboard Doors in Kitchen & Dinette in one colour. All other doors in alternating colour.