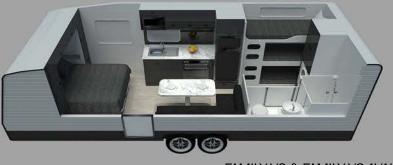

### **V3.1**

BODY LENGTH: 6.44m TOWING LENGTH: 8.29m TOWING HEIGHT: 3.02m

**V3.2** 

BODY LENGTH: 6.44m TOWING LENGTH: 8.29m TOWING HEIGHT: 3.02m

#### V3.1 & V3.2 ALSO AVAILABLE WITH A REVERSE ENSUITE