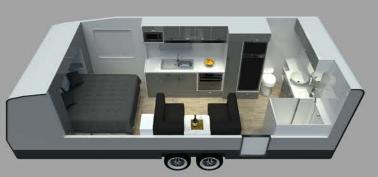

#### V1

BODY LENGTH: 5.5m TOWING LENGTH: 7.35m TOWING HEIGHT: 3.07m

**V2** 

BODY LENGTH: 6.07m TOWING LENGTH: 7.92m TOWING HEIGHT: 2.91m