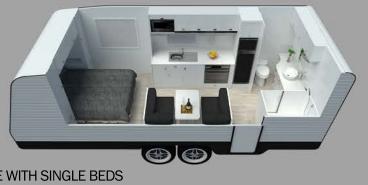

#### V1

BODY LENGTH: 5.5m TOWING LENGTH: 7.35m TOWING HEIGHT: 3.07m

**V2** 

BODY LENGTH: 6.07m TOWING LENGTH: 7.92m TOWING HEIGHT: 2.91m