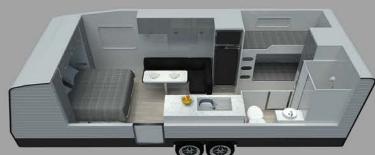

### **V3.1**

BODY LENGTH: 6.44m TOWING LENGTH: 8.29m TOWING HEIGHT: 3.02m

**V3.2** 

BODY LENGTH: 6.44m TOWING LENGTH: 8.29m TOWING HEIGHT: 3.02m

#### V3.1 & V3.2 ALSO AVAILABLE WITH A REVERSE ENSUITE