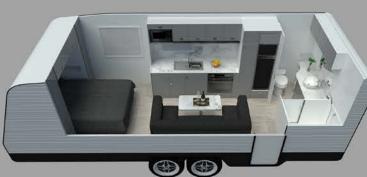

#### V1

BODY LENGTH: 5.5m TOWING LENGTH: 7.35m TOWING HEIGHT: 3.07m

**V2** 

BODY LENGTH: 6.07m TOWING LENGTH: 7.92m TOWING HEIGHT: 2.91m