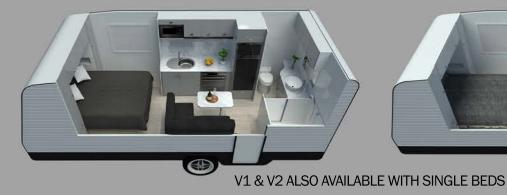

#### V1

BODY LENGTH: 5.5m TOWING LENGTH: 7.35m TOWING HEIGHT: 3.07m

**V2** 

BODY LENGTH: 6.07m TOWING LENGTH: 7.92m TOWING HEIGHT: 2.91m